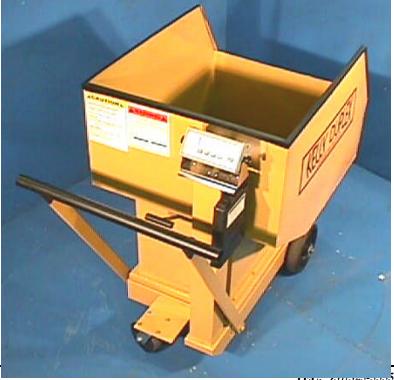

TEL: 937/325-5555

FAX: 937/325-0859

FAX: 937/325-2229

View shows large front wheels and rear swivel caster with brake. Floor level discharge with easily operated slide gate delivers weighed materials out the front bottom of the bulk body.

FAX: 937/325-2229

Views illustrate features of the Model 18D Portable Bulk Scale such as the attached Operators Manual Case, the heavy duty push bar, the convenient discharge slide control and the easy to read and use digital weight indicator.