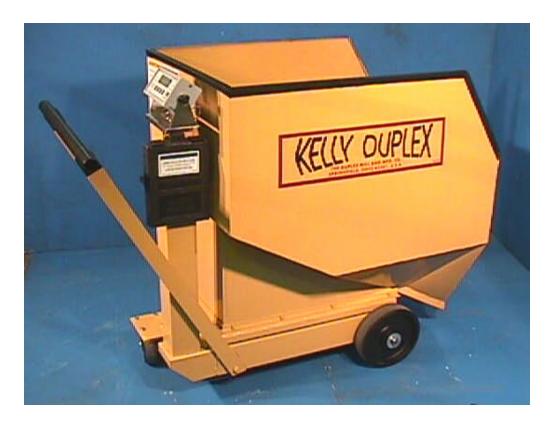

TEL: 937/325-5555

FAX: 937/325-0859

FAX: 937/325-2229

View shows large front wheels and rear swivel caster with brake. Floor level discharge with easily operated slide gate delivers weighed materials out the front bottom of the bulk body.

FAX: 937/325-2229

Views illustrate features of the Model 18D Portable Bulk Scale such as the attached Operators Manual Case, the heavy duty push bar, the convenient discharge slide control and the easy to read and use digital weight indicator.