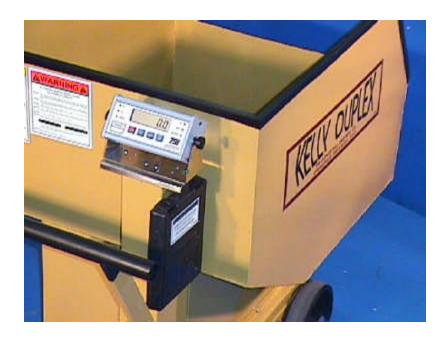

## New for 2000

Model 18D Portable Bulk Scale #758 Digital Weight Indicator with C-cell battery power supply

View of battery operated digital indicator. Indicator provides readout up to scale capacity of 1,000 pounds graduated either in pounds or kilograms

FAX: 937/325-2229

Views illustrate features of the Model 18D Portable Bulk Scale such as the attached Operators Manual Case, the heavy duty push bar, the convenient discharge slide control and the easy to read and use digital weight indicator.