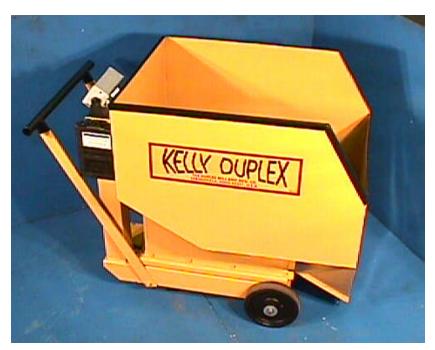

FAX: 937/325-2229

Views illustrate features of the Model 18D Portable Bulk Scale such as the attached Operators Manual Case, the heavy duty push bar, the convenient discharge slide control and the easy to read and use digital weight indicator.