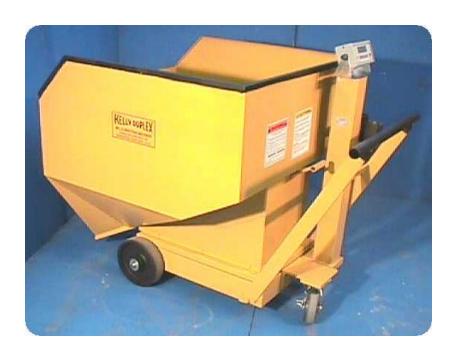

## **Machinery Photographs**

Model 25D Portable Bulk Scale #758 Digital Weight Indicator with C-cell battery power supply

Views illustrate the 25 cubic foot bulk body, 1000 pound capacity scale with battery operated digital indicator, attached operators manual case, 10" molded-on rubber wheels, rear swivel caster with brake in rear, heavy duty pushbar, and convenient discharge slide control. The digital weight indicator provides readout up to scale capacity of 1,000 pounds graduated either in pounds or kilograms