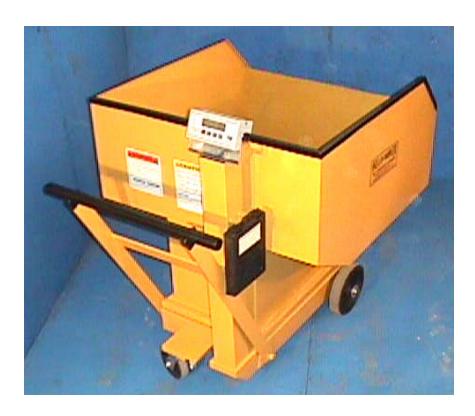

## **Machinery Photographs**

Model 25D Portable Bulk Scale #758 Digital Weight Indicator with C-cell battery power supply

Views illustrate the 25 cubic foot bulk body, 1000 pound capacity scale with battery operated digital indicator, attached operators manual case, 10" molded-on rubber wheels, rear swivel caster with brake in rear, heavy duty pushbar, and convenient discharge slide control. The digital weight indicator provides readout up to scale capacity of 1,000 pounds graduated either in pounds or kilograms