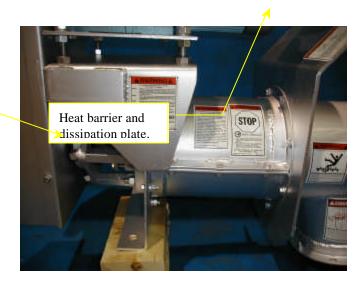

## **Machinery Photographs**

Special high temperature construction used on 9" inclined tube screw.

High temperature seal & bearing construction.

TEL: 937/325-5555

FAX: 937/325-0859 FAX: 937/325-2229

THE DUPLEX MILL & MANUFACTURING CO.
415 SIGLER ST., P.O. BOX 1266, SPRINGFIELD, OH 45501-1266 USA
Email: sales@dmmc.com Home Page: http://www.dmmc.com