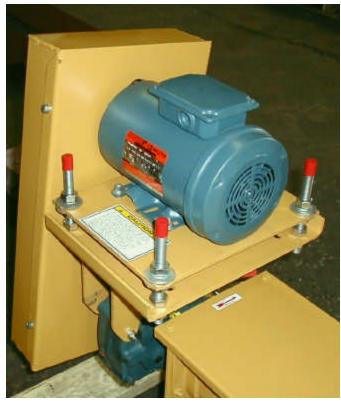

6" U-Trough Screw Conveyor 22'-1" long, inclined at 46-1/2 degrees 2 HP drive at 100 RPM, trough shrouds Inlet offset 8-1/2"; M01005, June 1999

2 HP SMGR Drive at 100 RPM

Hinged trough inspection panel with PLS

8" inlet offset 8-1/2"

THE DUPLEX MILL & MANUFACTURING CO. 415 SIGLER ST., P.O. BOX 1266, SPRINGFIELD, OH 45501-1266 USA Home Page: http://www.dmmc.com

TEL: 937/325-5555 FAX: 937/325-0859

IMPORTANT: All illustrations and specifications are subject to change without notice and any drawing dimensions may not be to scale. Machines shown with protective covers, guards, grates, maintenance panels or interlocking limit switches removed are for illustrative purposes only. All protective devices must be in place before power is connected to machine and before operation. All sales are subject to our prevailing terms and General Conditions of Sale. See DMMC #1281-9. SAFETY IS EVERYONE'S BUSINESS! Safe operations are profitable operations. Write or phone today for your free copy of our publication #369: KELLY DUPLEX PROCESSING MACHINERY HAZARD WARNINGS.