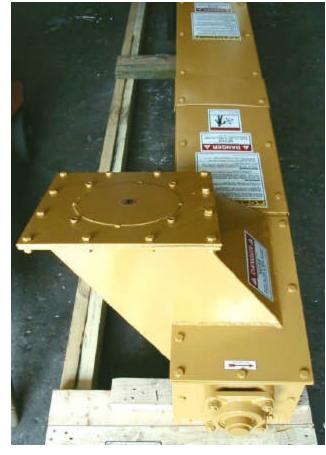

6" U-Trough Screw Conveyor 22'-1" long, inclined at 46-1/2 degrees 2 HP drive at 100 RPM, trough shrouds Inlet offset 8-1/2"; M01005, June 1999

2 HP SMGR Drive at 100 RPM

Hinged trough inspection panel with PLS

8" inlet offset 8-1/2"

THE DUPLEX MILL & MANUFACTURING CO. 415 SIGLER ST., P.O. BOX 1266, SPRINGFIELD, OH 45501-1266 USA Home Page: http://www.dmmc.com

TEL: 937/325-5555 FAX: 937/325-0859

IMPORTANT: All illustrations and specifications are subject to change without notice and any drawing dimensions may not be to scale. Machines shown with protective covers, guards, grates, maintenance panels or interlocking limit switches removed are for illustrative purposes only. All protective devices must be in place before power is connected to machine and before operation. All sales are subject to our prevailing terms and General Conditions of Sale. See DMMC #1281-9. SAFETY IS EVERYONE'S BUSINESS! Safe operations are profitable operations. Write or phone today for your free copy of our publication #369: KELLY DUPLEX PROCESSING MACHINERY HAZARD WARNINGS.